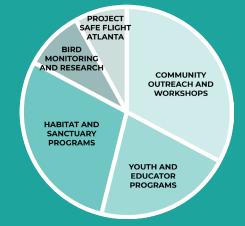

## **How Program Dollars Benefit Bird-Friendly Communities**

Community Outreach Youth and Educator Programs Habitat and Sanctuary Programs Bird Monitoring and Research Total

\$70,148 \$30,004 \$335,190